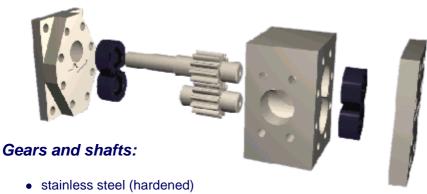

## Housing:

- stainless steel
- cast iron
- carbon steel
- Titanium
- Hastelloy
- special materials

- duplex steel
- Hastelloy
- hard material coatings (diamant like carbon, TiCN,...)
- special materials